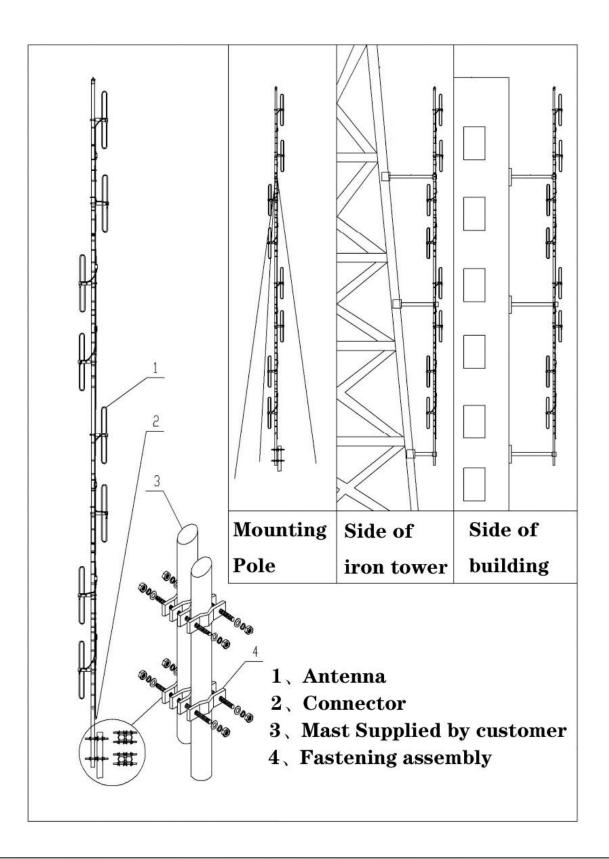

|
| Weight-KG                  | About 18.7                |
| Backbone material          | Aluminium alloy           |
| Backbone color             | Silver gray               |
| Operational Temperature-°C | -40 to 60                 |
| Storage Temperature-°C     | -55 to 85                 |
| Relative Humidity-%        | 5 to 95                   |
| Rated Wind Velocity-M/S    | 60                        |
| Mounting way               | Mast                      |
| Mast Diameter-MM           | Φ50 to 65                 |

Note: in order to facilitate packaging and transportation, the main antenna pole is divided into four sections, and the solid and reliable connection between the four sections is ensured through special joints.



## **Installation Demonstrations**